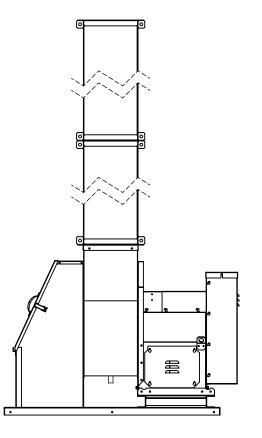

DATE: JOB: PROJECT: COMPANY TAG:

UVS2, CLASS 1, ARRANGEMENT-10 INLET BOX AND CURB CAP, OUTLET STACK

## STANDARD CONSTRUCTION:

- 1. Aluminum construction with lifting lugs (not to lift entire fan).
- 2. Use of guy wires is not required when used with inlet box and curb cap.
- 3. Stacks will be shipped loose.