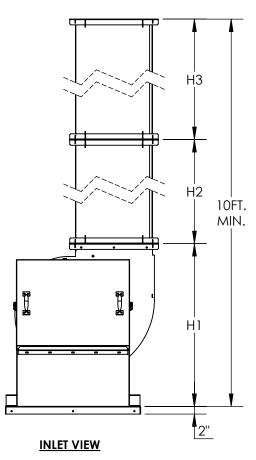

DATE: JOB: PROJECT: COMPANY TAG:

UVS2, CLASS 1, ARRANGEMENT-10 INLET BOX AND CURB CAP, OUTLET STACK

## DIMENSIONAL DATA

| SIZE | H1    | H2    | Н3    | J     | WT. (lbs) |        |
|------|-------|-------|-------|-------|-----------|--------|
|      |       |       |       |       | ALUMINIUM | STEEL  |
| 60   | 32.56 | 45.13 | 45.13 | 18.00 | 2 X 12    | 2 X 31 |
| 70   | 32.56 | 45.13 | 45.13 | 18.00 | 2 X 12    | 2 X 31 |
| 80   | 32.56 | 45.13 | 45.13 | 18.00 | 2 X 12    | 2 X 31 |
| 105  | 32.56 | 45.13 | 45.13 | 18.00 | 2 X 12    | 2 X 31 |
| 122  | 34.25 | 44.38 | 44.38 | 18.00 | 2 X 14    | 2 X 35 |
| 135  | 35.38 | 43.81 | 43.81 | 18.38 | 2 X 20    | 2 X 38 |
| 150  | 37.50 | 42.75 | 42.75 | 20.00 | 2 X 21    | 2 X 41 |
| 165  | 39.13 | 41.94 | 41.94 | 21.63 | 2 X 23    | 2 X 44 |
| 182  | 41.13 | 40.69 | 40.69 | 23.63 | 2 X 24    | 2 X 48 |
| 200  | 44.75 | 39.13 | 39.13 | 25.75 | 2 X 26    | 2 X 57 |
| 222  | 49.00 | 37.00 | 37.00 | 28.25 | 2 X 34    | 2 X 71 |
| 245  | 53.25 | 34.88 | 34.88 | 30.75 | 2 X 35    | 2 X 74 |
| 270  | 58.25 | 32.38 | 32.38 | 33.75 | 2 X 36    | 2 X 77 |

## STANDARD CONSTRUCTION:

- 1. Aluminum construction with lifting lugs (not to lift entire fan).
- 2. Use of guy wires is not required when used with inlet box and curb cap.
- 3. Stacks will be shipped loose.